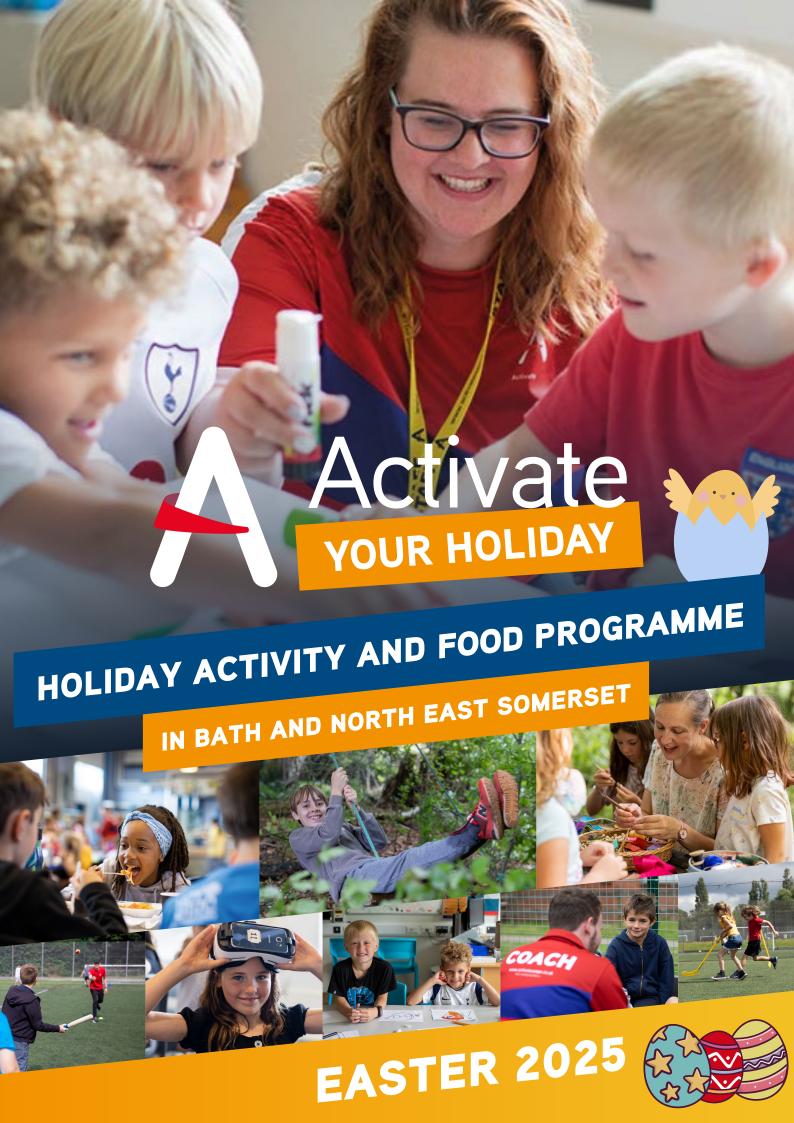

# HOLIDAY ACTIVITY AND FOOD PROGRAMME

IN BATH AND NORTH EAST SOMERSET

EASTER 2025

#### WHAT IS IT?

The Holiday Activities and Food Programme (HAF) in Bath and North East Somerset (B&NES) provides funded holiday activities for all children and young people aged 5-16 years old (reception to year 11), who receive benefits related free school meals (FSM). We have a wide selection of childcare, sports, outdoor education and activity programmes on offer across Bath and North East Somerset this Easter 2025.

#### WHO IS IT FOR?

All HAF camps and programmes are funded and include a meal for any child or young person in receipt of benefit related free school meals (FSM). We have primary/secondary aged provision available in B&NES, please only book a place if you know your child can definitely attend.